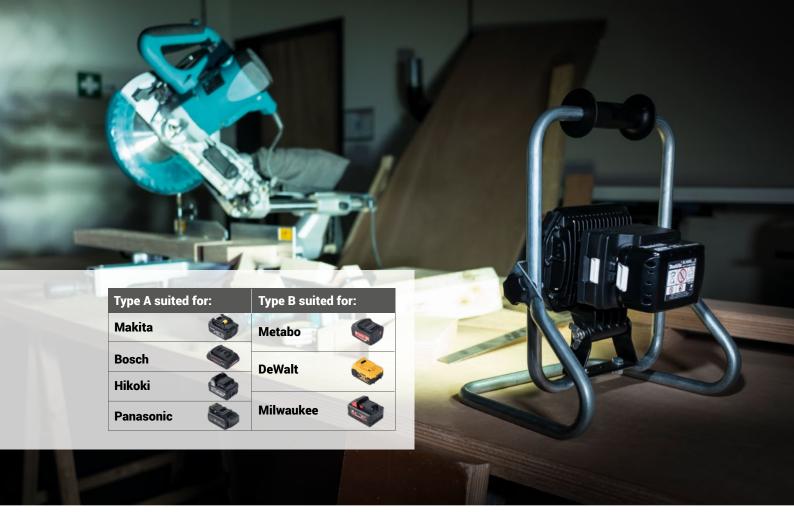

## **The ToolWizard TW-40S**

- **TW-40S A:** suitable for MAKITA, BOSCH, HIKOKI en PANASONIC batteries by means of the 4 in 1 adapter
- **TW 40S B:** suitable for METABO, DEWALT and MILWAUKEE batteries by means of the 3 in 1 adapter
- Easy selection of 14,4V or 18V batteries
- Built-in low battery cut off to protect your valuable batteries
- For heavy duty applications or a long running time you can use the optional waterproof Fenon battery

## **Features**

- · Impact resistant aluminum body
- Type A for Makita, Bosch, Hikoki and Panasonic batteries for electric power tools
- Type B for Metabo, DeWalt en Milwaukee batteries for electric power tools
- Suited for both 14,4V and 18V batteries
- 25%-50%-100% dimmable (1000 lm 2000 lm 3700 lm)
- Running time Fenon battery: 20h (25%) 9h (50%) 4h (100%)
- Charging time Fenon battery: 4h
- Light and handy
- 4x CoB led
- Color temperature (CCT) 5000K
- Color rendering (CRI) ra70+
- 60° illumination angle
- IP20 (power tool battery and adaptor) IP65 (Fenon battery)
- Class III
- Dimension 400 x 340 x 250 mm
- Weight 2,95 kg (without battery) 3,75 kg (with Fenon battery)
- 1 year warranty